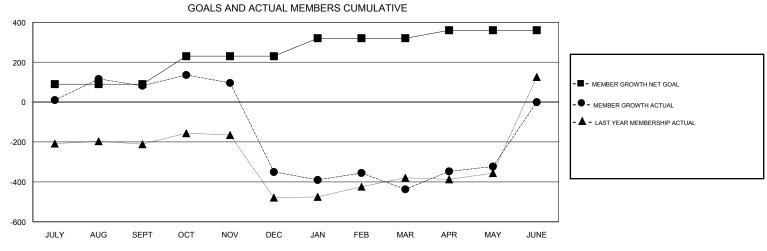

JULY

AUG

ОСТ

NOV

DEC

JAN

FEB

## District 3233E2

Results as of: 05/31/2019

## 

MAR

APR

MAY

JUNE

| DROPPED CLUBS: 21 |     | 90 CLUBS OF 153 ADDED 1 OR MORE<br>NEW MEMBERS | GENDER DISTRIBUTION           MALE         4,589 (74.56%)           FEMALE         1,566 (25.44%) |       |
|-------------------|-----|------------------------------------------------|---------------------------------------------------------------------------------------------------|-------|
| DROPPED MEMBERS   |     |                                                | Women Percentage Fiscal Year Goal: 22%                                                            |       |
| DECEASED          | 6   | CLICK HERE FOR CUMULATIVE MEMBERSHIP DATA      | TOTAL FAMILY UNIT MEMBERS                                                                         | 2,087 |
| CLUB CANCELLED    | 449 |                                                |                                                                                                   | 1,098 |
| OTHER             | 508 |                                                | FAMILY MEMBERS PAYING HALF 1,                                                                     |       |
| TOTAL             | 963 |                                                |                                                                                                   |       |